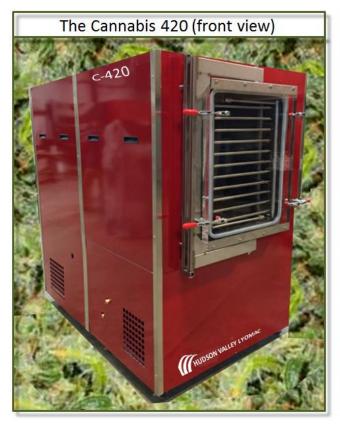

## C-420 Details

**CLEAR PRODUCT VIEW ACRYLIC DOOR** 

**50 LB ICE COLLECTOR** 

DOOR LATCHES

HEAVY DUTY REPLACEMENT GASKET

AMERICAN MADE

180 DEGREE
ARTICULATING DOOR

STAINLESS STEEL TYPE 3161L PRODUCT SHELVES