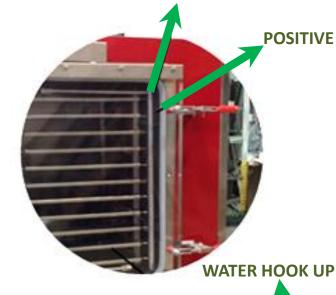

## C-420 Details

**CLEAR PRODUCT VIEW ACRYLIC DOOR** 

**50 LB ICE COLLECTOR** 

DOOR LATCHES

HEAVY DUTY REPLACEMENT GASKET

AMERICAN MADE

180 DEGREE
ARTICULATING DOOR

STAINLESS STEEL TYPE 3161L PRODUCT SHELVES