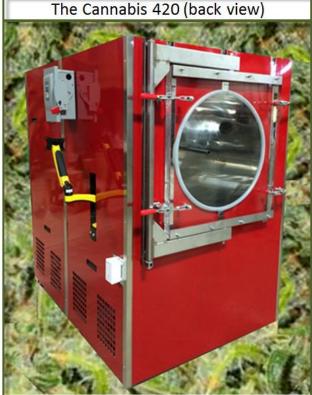

## C-420 Details

**CLEAR PRODUCT VIEW ACRYLIC DOOR** 

**50 LB ICE COLLECTOR** 

DOOR LATCHES

HEAVY DUTY REPLACEMENT GASKET

AMERICAN MADE

180 DEGREE
ARTICULATING DOOR

STAINLESS STEEL TYPE 3161L PRODUCT SHELVES