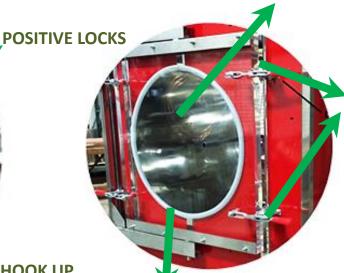

## C-420 Details

**CLEAR PRODUCT VIEW ACRYLIC DOOR** 

**50 LB ICE COLLECTOR** 

DOOR LATCHES

HEAVY DUTY REPLACEMENT GASKET

AMERICAN MADE

180 DEGREE
ARTICULATING DOOR

STAINLESS STEEL TYPE 3161L PRODUCT SHELVES